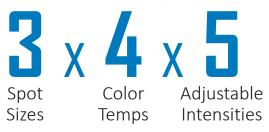

Light is subjective. Lumos offers 60 different variations of light and 12 that produce 160,000 LUX. Lumos' personalized lighting enhances your ability to see what is important to you!

Precisely Tailored Illumination™
Remembers You

### Personalization

The Lumos surgical light brings crisp, deep-cavity illumination to any procedure with three spot sizes. With sixty combinations of spot size, color, and intensity, this focusable light is sure to impress any surgeon. By utilizing the ten presets, Lumos creates efficiency and lowers set-up time and frustration.