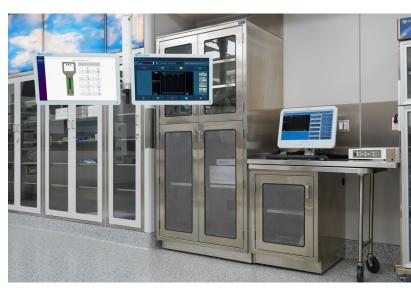

#### **Intuitive Control**

Lumos' flush-mounted wall control allows you to choose spot size, color temperature, intensity, and control the in-light surgical camera with a simple touch on the LCD screen.

Controlling spot size, color temperature, light intensity, and the camera from one intuitive control panel makes case setup easy and fast. Up to ten presets maximizes efficiency for the team.

## Clinical Business Intelligence

Video Integration
Asset Tracking & Supply Chain Solutions
Surgical Displays

5085 Corporate Exchange Blvd. SE Grand Rapids, MI 49512 1.800.SKYTRON (759-8766) email: info@skytron.com www.skytron.com