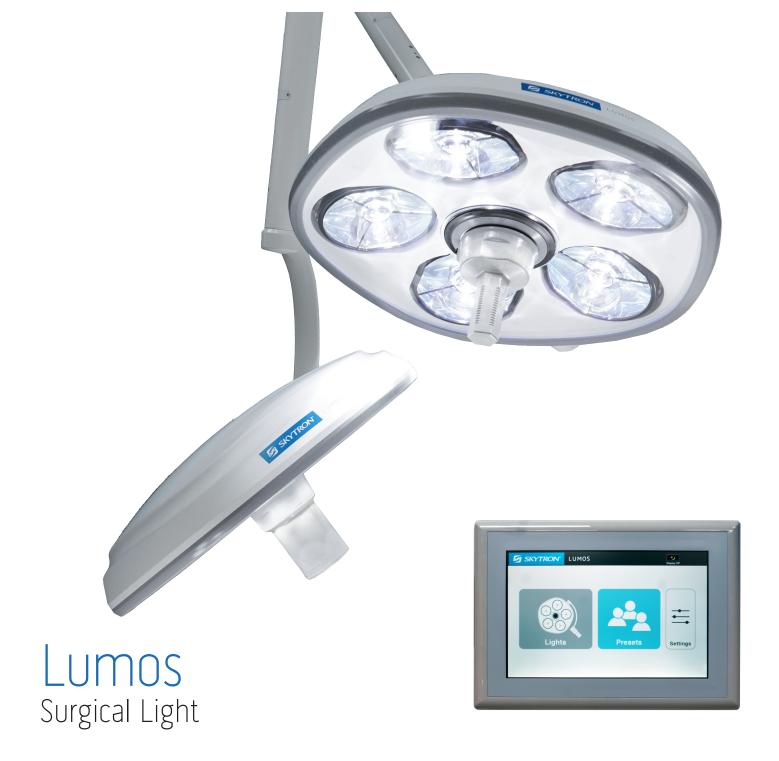

# Putting the Surgical Team in Control of Focus & Illumination

The Lumos surgical light is the latest LED innovation to the Skytron lighting portfolio. This next-generation surgical light puts enhanced clarity and focus in the clinician's hand. Utilizing our best-in-class reflective LED technology, Lumos provides ideal illumination with optimal shadow control.

### Personalization

The Lumos surgical light brings crisp, deep-cavity illumination to any procedure with three spot sizes. With sixty combinations of spot size, color, and intensity, this focusable light is sure to impress any surgeon. By utilizing the ten presets, Lumos creates efficiency and lowers set-up time and frustration.

### **Focusable**

Controlling the focus from the sterile handle eliminates the need to reposition the lighthead up or down. The focal point adjusts according to the surgical team's preference — with only one twist of the sterile handle.

#### **Intuitive Control**

Lumos' flush-mounted wall control allows you to choose spot size, color temperature, intensity, and control the in-light surgical camera with a simple touch on the LCD screen.

# Direct Focus: Less Movement, More Control

Adjust focus without moving the lighthead — one twist of the handle moves the focal point up or down and can be utilized at all 3 spot sizes.