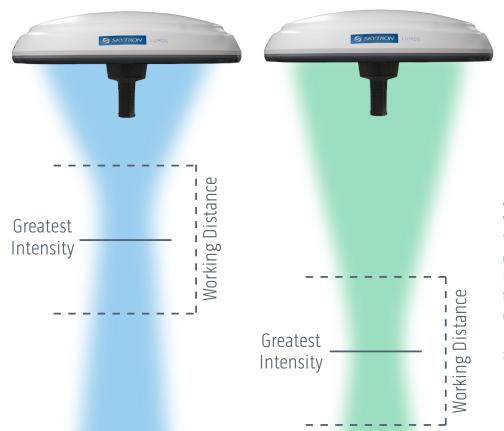

### **Focusable**

Controlling the focus from the sterile handle eliminates the need to reposition the lighthead up or down. The focal point adjusts according to the surgical team's preference — with only one twist of the sterile handle.

# Direct Focus: Less Movement, More Control

Adjust focus without moving the lighthead — one twist of the handle moves the focal point up or down and can be utilized at all 3 spot sizes.