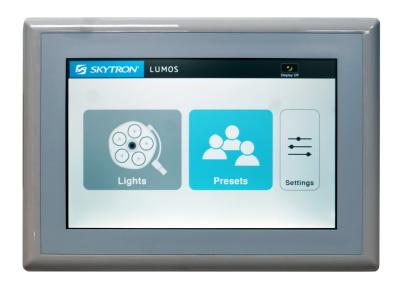

#### **Intuitive Control**

Lumos' flush-mounted wall control allows you to choose spot size, color temperature, intensity, and control the in-light surgical camera with a simple touch on the LCD screen.

Controlling spot size, color temperature, light intensity, and the camera from one intuitive control panel makes case setup easy and fast. Up to ten presets maximizes efficiency for the team.