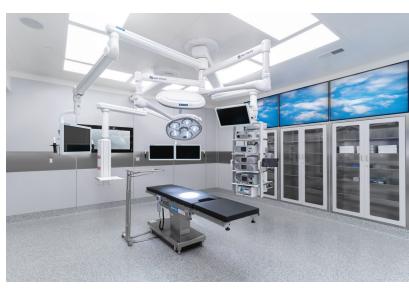

# Putting the Surgical Team in Control of Focus & Illumination

The Lumos surgical light is the latest LED innovation to the Skytron lighting portfolio. This next-generation surgical light puts enhanced clarity and focus in the clinician's hand. Utilizing our best-in-class reflective LED technology, Lumos provides ideal illumination with optimal shadow control.

### Personalization

The Lumos surgical light brings crisp, deep-cavity illumination to any procedure with three spot sizes. With sixty combinations of spot size, color, and intensity, this focusable light is sure to impress any surgeon. By utilizing the ten presets, Lumos creates efficiency and lowers set-up time and frustration.

### Clinical

Surgical Tables
Booms & Lights
Full Offering of Stainless Products