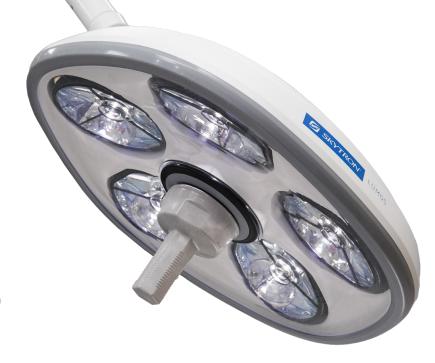

# Putting the Surgical Team in Control of Focus & Illumination

The Lumos surgical light is the latest LED innovation to the Skytron lighting portfolio. This next-generation surgical light puts enhanced clarity and focus in the clinician's hand. Utilizing our best-in-class reflective LED technology, Lumos provides ideal illumination with optimal shadow control.

### Personalization

The Lumos surgical light brings crisp, deep-cavity illumination to any procedure with three spot sizes. With sixty combinations of spot size, color, and intensity, this focusable light is sure to impress any surgeon. By utilizing the ten presets, Lumos creates efficiency and lowers set-up time and frustration.