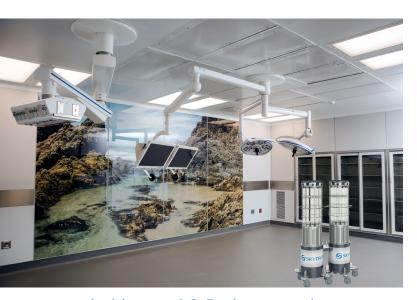

# Putting the Surgical Team in Control of Focus & Illumination

The Lumos surgical light is the latest LED innovation to the Skytron lighting portfolio. This next-generation surgical light puts enhanced clarity and focus in the clinician's hand. Utilizing our best-in-class reflective LED technology, Lumos provides ideal illumination with optimal shadow control.

### Personalization

The Lumos surgical light brings crisp, deep-cavity illumination to any procedure with three spot sizes. With sixty combinations of spot size, color, and intensity, this focusable light is sure to impress any surgeon. By utilizing the ten presets, Lumos creates efficiency and lowers set-up time and frustration.

# Direct Focus: Less Movement, More Control

Adjust focus without moving the lighthead — one twist of the handle moves the focal point up or down and can be utilized at all 3 spot sizes.