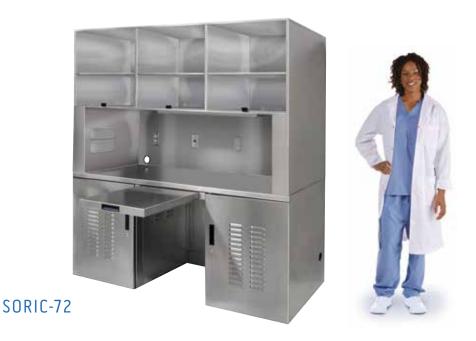

#### Stainless Steel Models:

SORIC-72 (Universal Orientation) 72" W x 30" D x 77" H SORIC-48 (Universal Orientation) 48" W x 30" D x 79" H

Stainless Steel Options:

HD GCX arm system Slope tops Base trim kits Skytron surgical lighting control panels