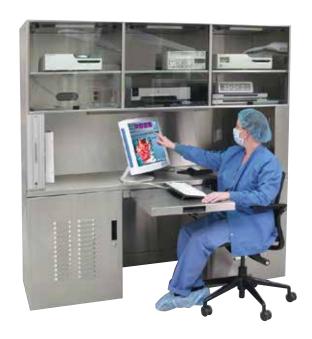

# Control lights, audio, video, data and Management Information System equipment from one place

Skytron understands that the many facets of today's OR can leave a lot for you to manage. Skytron brings simplified command to your OR with our diverse Nurse Documentation Centers. We streamline control into one location while allowing you to keep your sight on what matters most — your patient.

### Centralize control of

- Equipment
- Audio / Video
- Communications
- Data Storage

#### **Features**

- Maintain View of Patient
- Effective Space Management
- Flexibility of Design