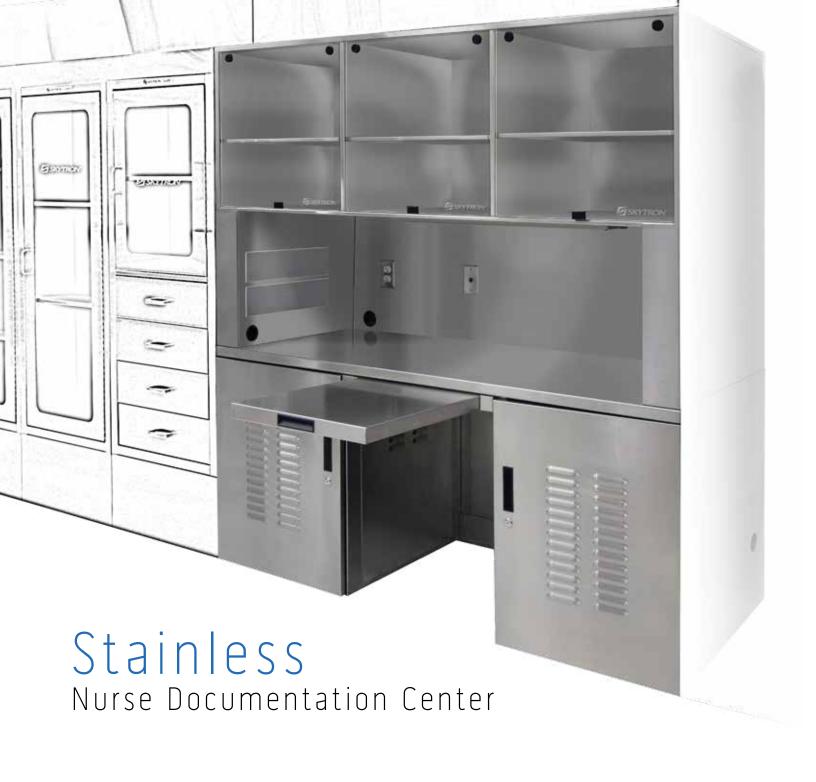

# Control lights, audio, video, data and Management Information System equipment from one place

Skytron understands that the many facets of today's OR can leave a lot for you to manage. Skytron brings simplified command to your OR with our diverse Nurse Documentation Centers. We streamline control into one location while allowing you to keep your sight on what matters most — your patient.

## Brings efficiency, control, and space utilization to the OR

### Centralize control of

- Equipment
- Audio / Video
- Communications
- Data Storage

#### **Features**

- Maintain View of Patient
- Effective Space Management
- Flexibility of Design