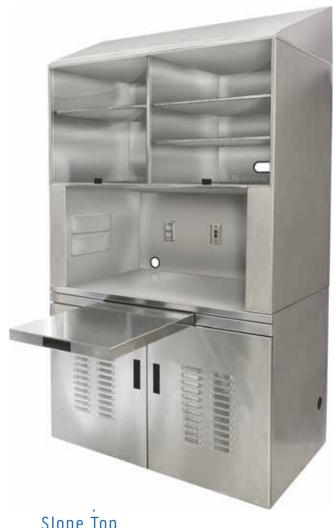

of today's OR can leave a lot for you to manage. Skytron brings simplified command to your OR with our diverse Nurse Documentation Centers. We streamline control into one location while allowing you to keep your sight on what matters most — your patient.









As an architect, planner or clinician, Skytron will help you achieve the surgical environment that's right for you. Contact your Skytron Distributor Representative to discuss a solution that's sure to bring efficiency, control and optimal space utilization to your Operating Room.

#### Stainless Steel Models:

SORIC-72 (Universal Orientation) 72" W x 30" D x 77" H SORIC-48 (Universal Orientation) 48" W x 30" D x 79" H

Stainless Steel Options:

HD GCX arm system Slope tops Base trim kits Skytron surgical lighting control panels



Slope Top

## Brings efficiency, control, and space utilization to the OR

### Centralize control of

- Equipment
- Audio / Video
- Communications
- Data Storage

#### **Features**

- Maintain View of Patient
- Effective Space Management
- Flexibility of Design

# Skytron's Solutions



### Sterile Processing

Processing Sinks and Stainless Offerings Washers, Ultrasonics, and Cart Washers Prep & Pack Tables & Sterilizers



### Clinical

Surgical Tables Booms & Lights Full Offering of Stainless Products



### Architectural & Environmental

Modular Walls Custom Window and Door Offering UVC Disinfection Products

Skytron provides safe and efficient healthcare solutions delivered through a local representative network that values long-term relationships and comprehensive service. Focused o