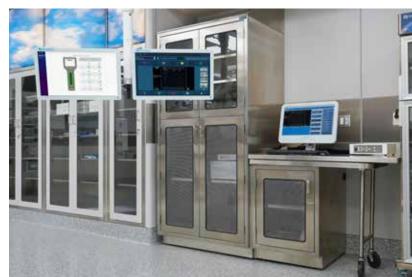

# Control lights, audio, video, data and Management Information System equipment from one place

Skytron understands that the many facets of today's OR can leave a lot for you to manage. Skytron brings simplified command to your OR with our diverse Nurse Documentation Centers. We streamline control into one location while allowing you to keep your sight on what matters most — your patient.

## Brings efficiency, control, and space utilization to the OR

### Centralize control of

- Equipment
- Audio / Video
- Communications
- Data Storage

#### **Features**

- Maintain View of Patient
- Effective Space Management
- Flexibility of Design